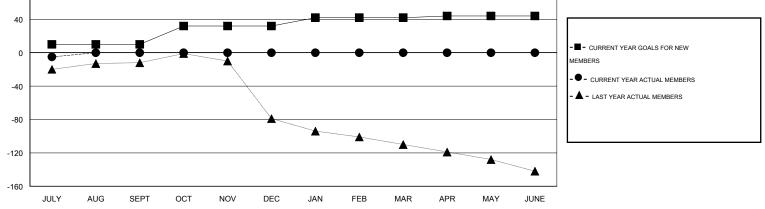

## GMT: John Muller

GMT CA 7

| Clubs                 |                  |           |                  |                  | Members               |                    |                                     |                    |                  |
|-----------------------|------------------|-----------|------------------|------------------|-----------------------|--------------------|-------------------------------------|--------------------|------------------|
| RESULTS FOR 2015-2016 |                  |           |                  |                  | RESULTS FOR 2015-2016 |                    |                                     |                    |                  |
| QUARTER               | NEW CLUB<br>GOAL | NEW CLUBS | DROPPED<br>CLUBS | NET<br>GAIN/LOSS | QUARTER               | NEW MEMBER<br>GOAL | CHARTER AND<br>NEW MEMBERS<br>ADDED | DROPPED<br>MEMBERS | NET<br>GAIN/LOSS |
| JULY/AUG/SEPT         | 0                | 0         | 0                | 0                | JULY/AUG/SEPT         | 10                 | 20                                  | 25                 | -5               |
| OCT/NOV/DEC           | 1                | 0         | 0                | 0                | OCT/NOV/DEC           | 22                 | 0                                   | 0                  | 0                |
| JAN/FEB/MAR           | 0                | 0         | 0                | 0                | JAN/FEB/MAR           | 10                 | 0                                   | 0                  | 0                |
| APR/MAY/JUNE          | 1                | 0         | 0                | 0                | APR/MAY/JUNE          | 2                  | 0                                   | 0                  | 0                |