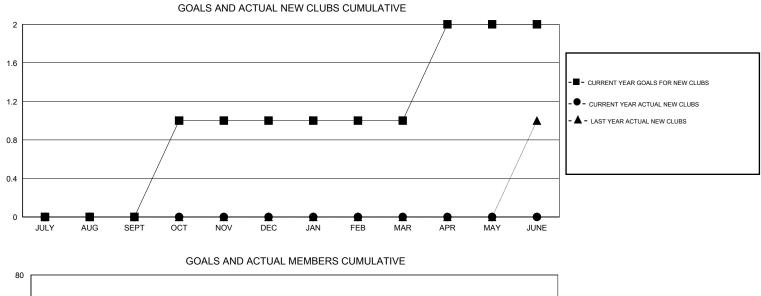

## GMT: John Muller

GMT CA 7

| Clubs                 |                  |           |                  |                  | Members               |                    |                                     |                    |                  |
|-----------------------|------------------|-----------|------------------|------------------|-----------------------|--------------------|-------------------------------------|--------------------|------------------|
| RESULTS FOR 2015-2016 |                  |           |                  |                  | RESULTS FOR 2015-2016 |                    |                                     |                    |                  |
| QUARTER               | NEW CLUB<br>GOAL | NEW CLUBS | DROPPED<br>CLUBS | NET<br>GAIN/LOSS | QUARTER               | NEW MEMBER<br>GOAL | CHARTER AND<br>NEW MEMBERS<br>ADDED | DROPPED<br>MEMBERS | NET<br>GAIN/LOSS |
| JULY/AUG/SEPT         | 0                | 0         | 0                | 0                | JULY/AUG/SEPT         | 10                 | 20                                  | 25                 | -5               |
| OCT/NOV/DEC           | 1                | 0         | 0                | 0                | OCT/NOV/DEC           | 22                 | 0                                   | 0                  | 0                |
| JAN/FEB/MAR           | 0                | 0         | 0                | 0                | JAN/FEB/MAR           | 10                 | 0                                   | 0                  | 0                |
| APR/MAY/JUNE          | 1                | 0         | 0                | 0                | APR/MAY/JUNE          | 2                  | 0                                   | 0                  | 0                |